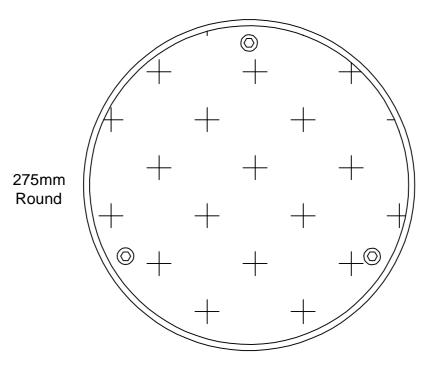

## SPS 275mm Round Push-in Cleanout (225mm outlet)

Specification code: R275SCRN (Satin 316 stainless steel)

- Heavy-duty cleanout in cast 316SS. Non-slip checker
  - plate insert..
  - Load-rated to Class D of AS3996-2006.
  - Security screws also available.
  - Gas-tight lid
  - Watermark Certification
  - AT 55200:040

Optional security screws (use suffix "/SEC")