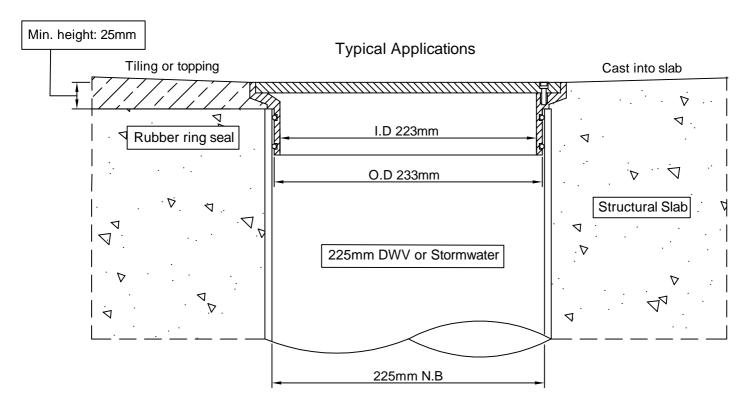

## SPS 275mm Round Push-in Cleanout (225mm outlet)

Specification code: R275SCRN (Satin 316 stainless steel)

- Heavy-duty cleanout in cast 316SS. Non-slip checker
  - plate insert..
  - Load-rated to Class D of AS3996-2006.
  - Security screws also available.
  - Gas-tight lid
  - Watermark Certification
  - AT 55200:040